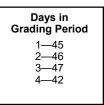

## ACADEMIR CALENDAR 2022-2023

| August 8-16, 2022     | Teacher planning days; no students in school                               |  |
|-----------------------|----------------------------------------------------------------------------|--|
| August 17             | First Day of School; begin first semester                                  |  |
| September 5           | Labor Day; holiday for students and employees                              |  |
| September 14          | Early Release                                                              |  |
| September 26          | Teacher planning days; no students in school                               |  |
| October 5             | Teacher planning day; no students in school                                |  |
| October 19            | Early Release                                                              |  |
| October 21            | End first grading period; first semester                                   |  |
| October 24            | Begin second grading period; first semester                                |  |
| November 8            | Teacher planning days; no students in school                               |  |
| November 11           | Observation of Veterans' Day; holiday for students and employees           |  |
| November 16           | Early Release                                                              |  |
| November 21-23, 25    | Recess Days                                                                |  |
| November 24           | Thanksgiving; Board-approved holiday for students and employees            |  |
| December 23           | Teacher planning days; no students in school                               |  |
| December 26-January 6 | Winter recess for students and eligible employees                          |  |
| January 16            | Observance of Dr. Martin Luther King, Jr.'s Birthday; holiday for students |  |
| -                     | and employees                                                              |  |
| January 18            | Early Release                                                              |  |
| January 20            | End first semester and second grading period                               |  |
| January 23            | Teacher planning day; no students in schools                               |  |
| January 24            | Begin second semester; third grading period                                |  |
| February 8            | Early Release                                                              |  |
| February 20           | All Presidents Day; holiday for students and employees                     |  |
| March 8               | Early Release                                                              |  |
| March 20-24           | Spring recess for students and eligible employees                          |  |
| April 6               | End third grading period; second semester                                  |  |
| April 7               | Teacher planning days; no students in school                               |  |
| April 10              | Begin fourth grading period; second semester                               |  |
| April 19              | Early Release                                                              |  |
| May 17                | Early Release                                                              |  |
| May 29                | Observance of Memorial Day; holiday for students and employees             |  |
| June 5-7              | Early Release                                                              |  |
| June 7                | Last Day of School; end fourth grading period; second semester             |  |
| June 8-9              | Teacher planning day; no students in school                                |  |
|                       |                                                                            |  |